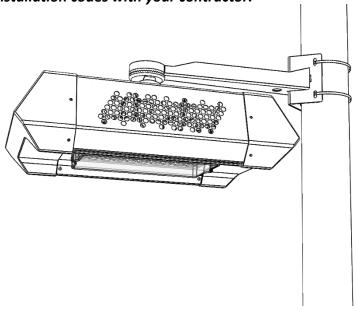

#### Installation Overview

Column/pole for supporting the luminaire not provided. Please verify local installation codes with your contractor.

**Figure 1**—luminaire will be attached to the supporting column as such. Please check that the joints between the column mount and the luminaire are stiff or unmoving before mounting the luminaire onto the column.