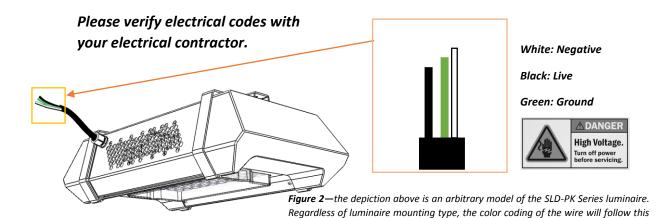

#### **Electrical Installation**

color scheme. Input voltage source: AC100-480V.

NOTES: Specifications and dimensions are subject to change without notice.

Visit us at www.lumingentech.com

Office Telephone: 1.604.371.4112