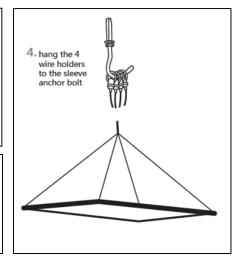

### Suspension Installation

**Figure 3 (above)**—depicts different suspensions options for installation.

3-mount the sleeve anchor bolt into ceiling