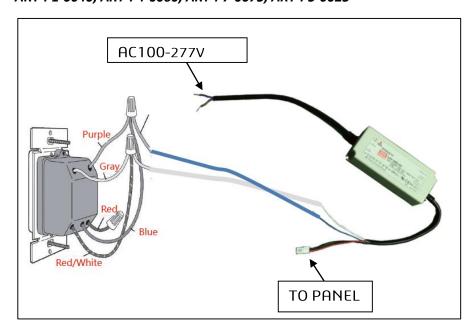

### Electrical Installation with Dimmer

Wiring Instruction for LED Panel (0-10V dimmer), applicable for: ART-P1-0040, ART-P4-0060, ART-P7-0075, ART-P5-0025

Figure 4 (right)—wiring scheme for power supply and dimmer.