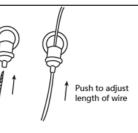

### Suspension Installation

**Figure 3 (above)**—depicts different suspensions options for installation.

3-mount the sleeve anchor bolt into ceiling