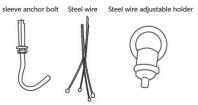

### Suspension Installation

**Figure 3 (above)**—depicts different suspensions options for installation.

3-mount the sleeve anchor bolt into ceiling