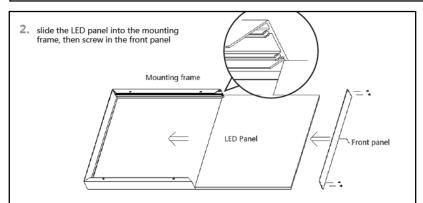

### Ceiling Mount Installation

 dis-assemble the front panel of the mounting frame and mount the frame into ceiling by setscrew.