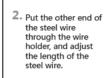

### Suspension Installation

**Figure 3 (above)**—depicts different suspensions options for installation.

3-mount the sleeve anchor bolt into ceiling