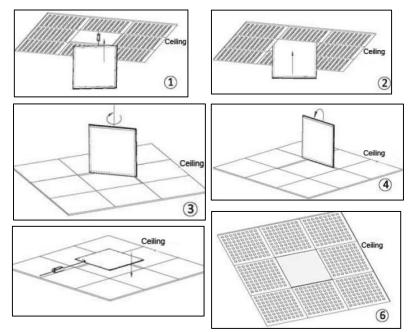

### Suspension Installation

**Figure 3 (above)**—depicts different suspensions options for installation.

3-mount the sleeve anchor bolt into ceiling

### Ceiling Mount Installation

 dis-assemble the front panel of the mounting frame and mount the frame into ceiling by setscrew.