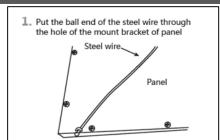

### Suspension Installation

**Figure 3 (above)**—depicts different suspensions options for installation.

3-mount the sleeve anchor bolt into ceiling