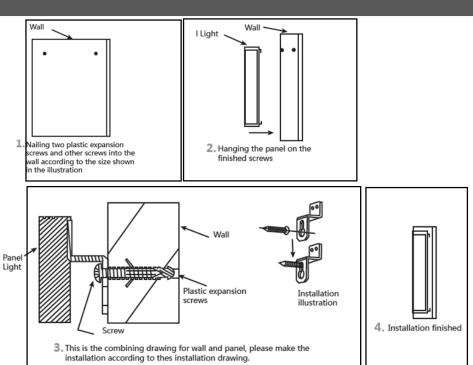

ARTEMIS LED PANEL SERIES

# INSTALLATION GUIDE

#### Wall Mount Installation



### **Recessed Mount Installation**







NOTES: Specifications and dimensions are subject to change without notice.

Visit us at www.lumingentech.com

Office Telephone: 1.604.371.4112



### Suspension Installation





**Figure 3 (above)**—depicts different suspensions options for installation.





3-mount the sleeve anchor bolt into ceiling



### Ceiling Mount Installation

 dis-assemble the front panel of the mounting frame and mount the frame into ceiling by setscrew.











### Electrical Installation with Dimmer

Wiring Instruction for LED Panel (0-10V dimmer), applicable for: ART-P1-0040, ART-P4-0060, ART-P7-0075, ART-P5-0025



Figure 4 (right)—wiring scheme for power supply and dimmer.









### The Solution for Effective LED Lighting

Visit us at www.lumingentech.com