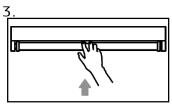

# MAR-T8 Series



MARICI LED TUBE SERIES, BALLAST-FREE

## INSTALLATION GUIDE

**Turn OFF power before installing or making adjustments.** If a ballast/starter is present, rewiring may be necessary. Wiring diagram should be based on **Figure 1 (below).** Correct electrical polarity needs to be observed. Installation/modifications must be performed by a licensed electrician.



STEP 1:

Remove existing tubes from fixture.





Figure 2

#### STEP 2:

Bypass any existing ballast (shown in *Figure 1*) Remove the starter, if present (shown in *Figure 2*)



STEP 3:

Install LED tube into fixture.



Turn on Mains



Last Revised: 7/27/2015



Figure 1

# MAR-T8 Series





### The Solution for Effective LED Lighting

Visit us at

www.lumingentech.com

Or call us at 1.604.371.4112

Specifications and dimensions are subject to change without notice.



NOTES: Specifications and dimensions are subject to change without notice.

Visit us at www.lumingentech.com

Office Telephone: 1.604.371.4112

Last Revised: 7/27/2015