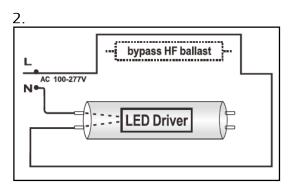

## INSTALLATION GUIDE

**Turn OFF power before installing or making adjustments.** If a ballast/starter is present, rewiring may be necessary. Wiring diagram should be based on **Figure 1 (below).** Correct electrical polarity needs to be observed. Installation/modifications must be performed by a licensed electrician.

#### STEP 2:

Bypass any existing ballast (shown in *Figure 1*) Remove the starter, if present (shown in *Figure 2*)

STEP 3:

Install LED tube into fixture.

Turn on Mains

Last Revised: 7/27/2015

Figure 1