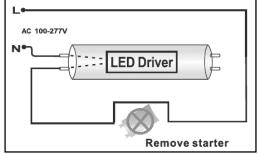

#### STEP 2:

Bypass any existing ballast (shown in *Figure 1*) Remove the starter, if present (shown in *Figure 2*)

STEP 3:

Install LED tube into fixture.

Turn on Mains

Last Revised: 7/27/2015

Figure 1