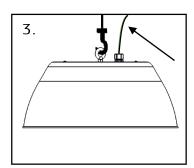

### Attach the luminaire to the ceiling hook via the eye hook on the

STEP 3: Connect the luminaire to an AC supply line. Refer to the *Electrical* Installation subsection.

ON