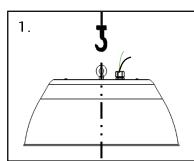

#### STEP 1:

Locate the ceiling hook. Align the eye hook on the luminaire with the ceiling hook.

### Attach the luminaire to the ceiling hook via the eye hook on the

STEP 3: Connect the luminaire to an AC supply line. Refer to the *Electrical* Installation subsection.

ON