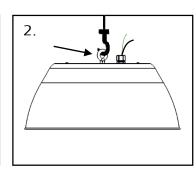

#### STEP 2:

luminaire.

### Attach the luminaire to the ceiling hook via the eye hook on the

STEP 3: Connect the luminaire to an AC supply line. Refer to the *Electrical* Installation subsection.

ON