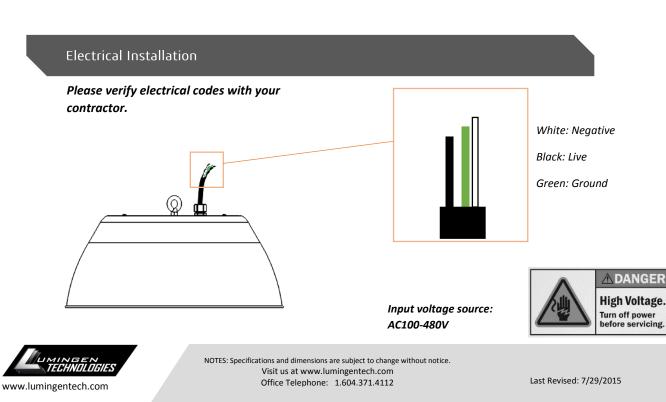

### Attach the luminaire to the ceiling hook via the eye hook on the

STEP 3: Connect the luminaire to an AC supply line. Refer to the *Electrical* Installation subsection.

ON