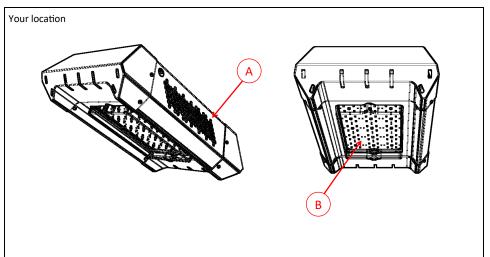

### **Basic Information**

Holes (see point A) on the side of the housing allow for ventilation of heat from the housing. Do not mount fixture where this ventilation may be obstructed.

Lens cover (see point B) protects sensitive LED components from water damage and is rated for IP67 applications. Do not remove lens cover, as this will compromise the water protection of the fixture.