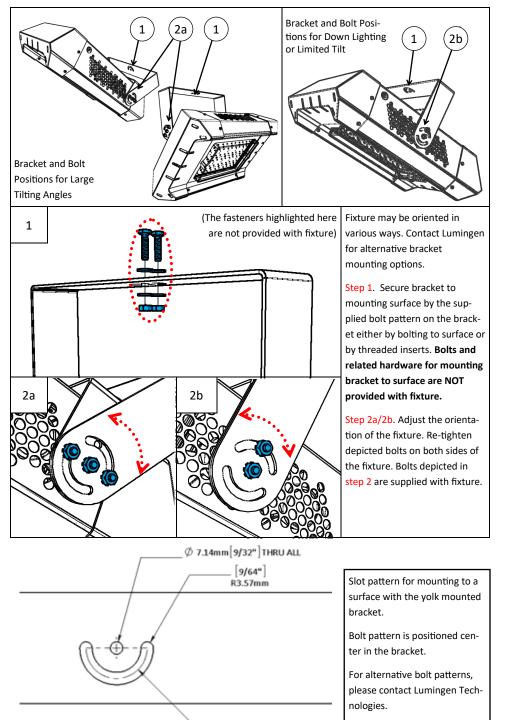

as Labeled) |
| Dimming, from<br>Separate Cord                | Dim – Connection (Gray/as Labeled)   |
|                                               | <br>                                 |



Version: IAE

### **Suspension Kit Installation**



Part of the suspension kit is assembled into the luminaire. However, if for some reason the suspension kit not completely assembled into the fixture. Follow the following procedure to reattach the cable into the luminaire.

Please, <u>do not disassemble the cable gripper assembly</u>. Critical components may dislodge from their normal position and may cause the gripper assembly to be faulty.

For all other issues regarding installation of the suspension kit, please contact Lumingen Technologies.



### Wall/Ceiling/Surface Mounting Installation



\_ [11/16"] R17.50mm

### **Pole Mount Installation**



### **Cut-off Visor Installation**



Please note:

Cut-off visor orientation is pre-defined and is only applicable with certain installation configurations. Please contact Lumingen for more information.

Step 3/3a. Align top of visor so that the top of the visor fit over their respective screws. Tighten screws on both sides

Step 4. Re-attach/Tighten/Re-tighten all screws handled in the cut-off visor assembly phase. Verify visor is properly secure.

#### Square Post Mount Installation