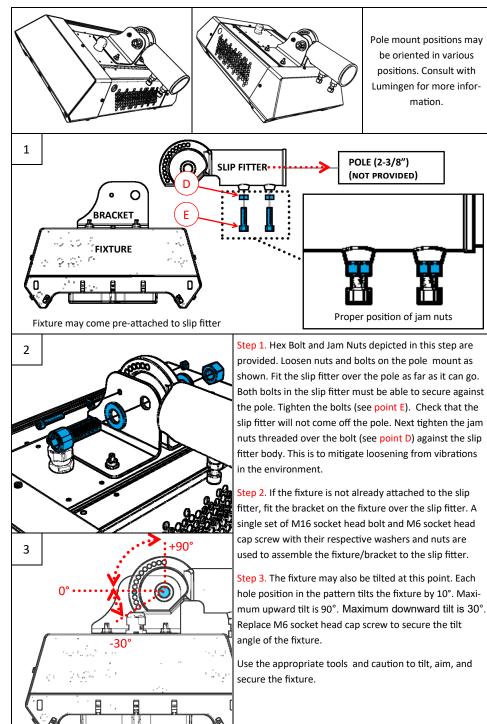

| Dim – Connection (Gray/as Labeled)   |
|                                               | <br>                                 |



Version: IAE

### **Suspension Kit Installation**



Part of the suspension kit is assembled into the luminaire. However, if for some reason the suspension kit not completely assembled into the fixture. Follow the following procedure to reattach the cable into the luminaire.

Please, <u>do not disassemble the cable gripper assembly</u>. Critical components may dislodge from their normal position and may cause the gripper assembly to be faulty.

For all other issues regarding installation of the suspension kit, please contact Lumingen Technologies.



### Wall/Ceiling/Surface Mounting Installation



\_ [11/16"] R17.50mm

### **Pole Mount Installation**



### **Cut-off Visor Installation**



Please note:

Cut-off visor orientation is pre-defined and is only applicable with certain installation configurations. Please contact Lumingen for more information.

Step 3/3a. Align top of visor so that the top of the visor fit over their respective screws. Tighten screws on both sides

Step 4. Re-attach/Tighten/Re-tighten all screws handled in the cut-off visor assembly phase. Verify visor is properly secure.

#### Square Post Mount Installation