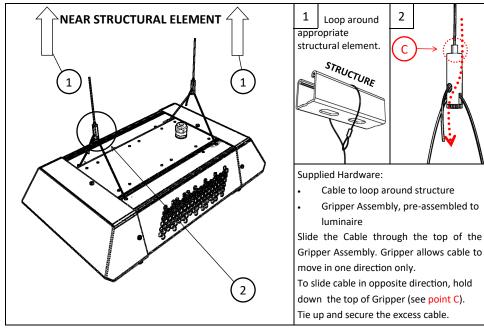

### **Suspension Kit Installation**

Part of the suspension kit is assembled into the luminaire. However, if for some reason the suspension kit not completely assembled into the fixture. Follow the following procedure to reattach the cable into the luminaire.

Please, <u>do not disassemble the cable gripper assembly</u>. Critical components may dislodge from their normal position and may cause the gripper assembly to be faulty.

For all other issues regarding installation of the suspension kit, please contact Lumingen Technologies.