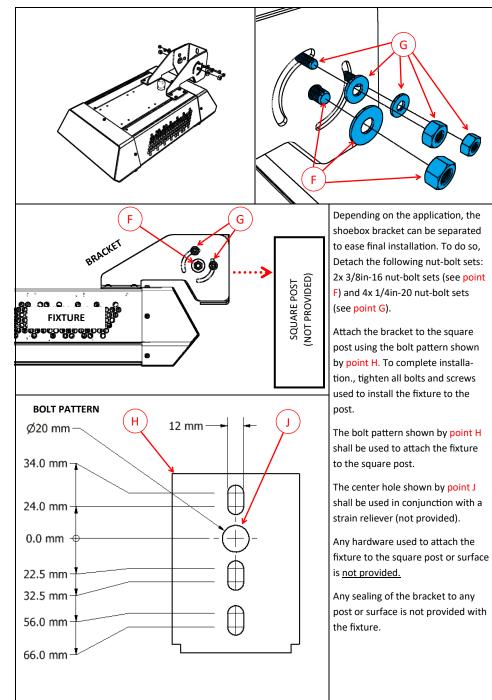

ts may dislodge from their normal position and may cause the gripper assembly to be faulty.

For all other issues regarding installation of the suspension kit, please contact Lumingen Technologies.



### Wall/Ceiling/Surface Mounting Installation



\_ [11/16"] R17.50mm

### **Pole Mount Installation**



### **Cut-off Visor Installation**



Please note:

Cut-off visor orientation is pre-defined and is only applicable with certain installation configurations. Please contact Lumingen for more information.

Step 3/3a. Align top of visor so that the top of the visor fit over their respective screws. Tighten screws on both sides

Step 4. Re-attach/Tighten/Re-tighten all screws handled in the cut-off visor assembly phase. Verify visor is properly secure.

#### Square Post Mount Installation