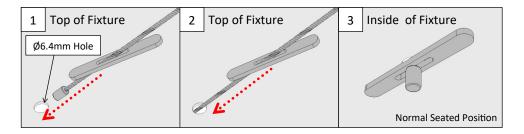

### **Suspension Kit Installation**

Part of the suspension kit is assembled into the luminaire. However, if for some reason the suspension kit not completely assembled into the fixture. Follow the following procedure to reattach the cable into the luminaire.

Please, <u>do not disassemble the cable gripper assembly</u>. Critical components may dislodge from their normal position and may cause the gripper assembly to be faulty.

For all other issues regarding installation of the suspension kit, please contact Lumingen Technologies.