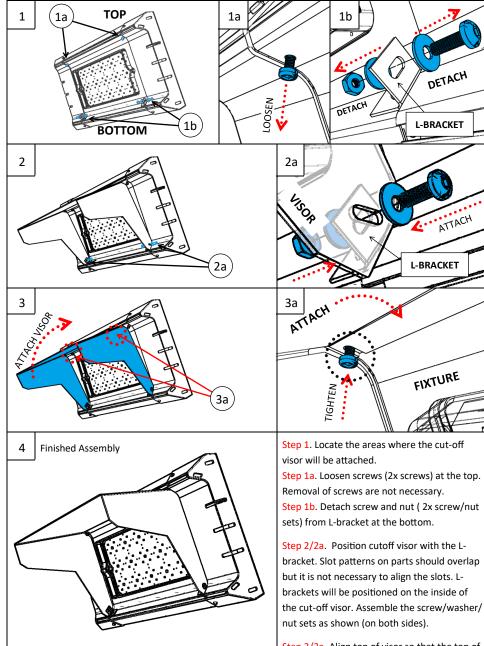

### **Cut-off Visor Installation**

Please note:

Cut-off visor orientation is pre-defined and is only applicable with certain installation configurations. Please contact Lumingen for more information.

Step 3/3a. Align top of visor so that the top of the visor fit over their respective screws. Tighten screws on both sides

Step 4. Re-attach/Tighten/Re-tighten all screws handled in the cut-off visor assembly phase. Verify visor is properly secure.